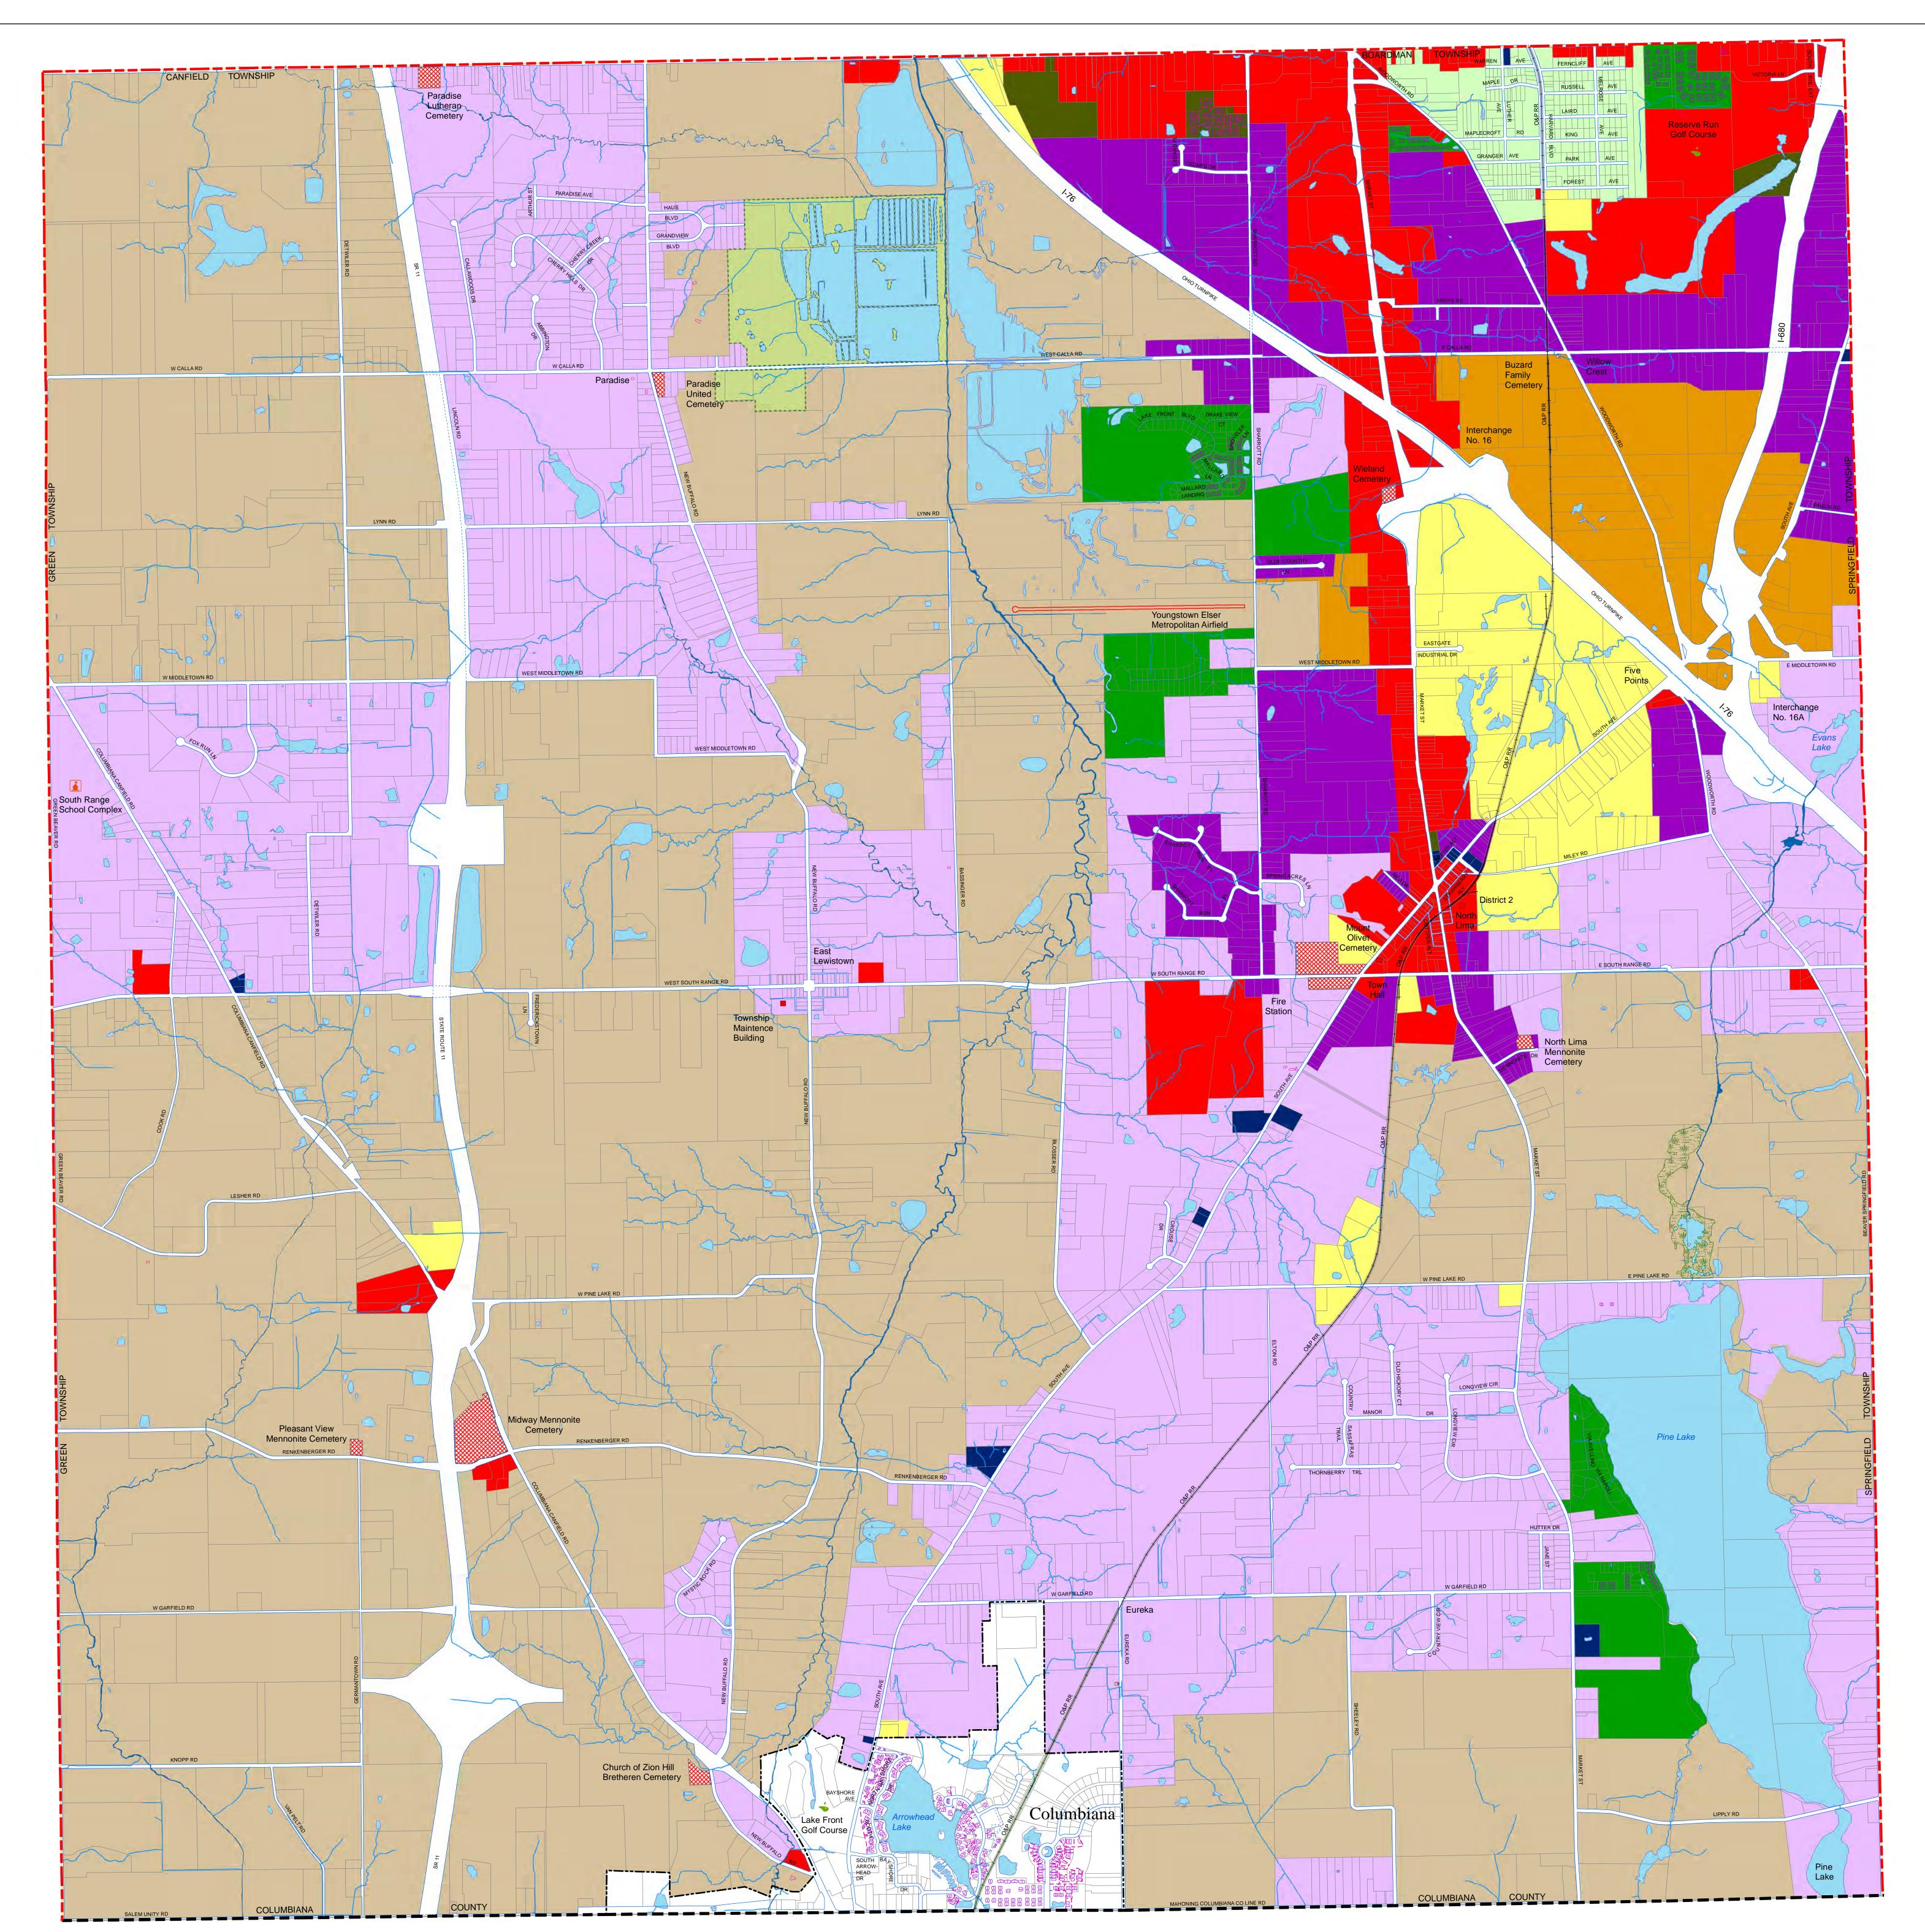

## Zoning Map Township of Beaver

Mahoning County, OHIO
Prepared By
The Mahoning County GIS Department

The Beaver Township Zoning Commission

For

## **Zoning Legend**

| <u>Trustees</u> |           |  |
|-----------------|-----------|--|
| Approved Thi    | sDay Of _ |  |

The digital data contained herein was compiled from recorded deeds, survey plats, orthophotography and other public records. Mahoning County does not warrant the accuracy, reliability or timeliness of information contained on this map and assumes no legal responsibility. Persons relying on the information contained herein do so at their own risk. Users should consult public information sources for verification of the information herein and should notify the Mahoning County GIS Department of any discrepancies.