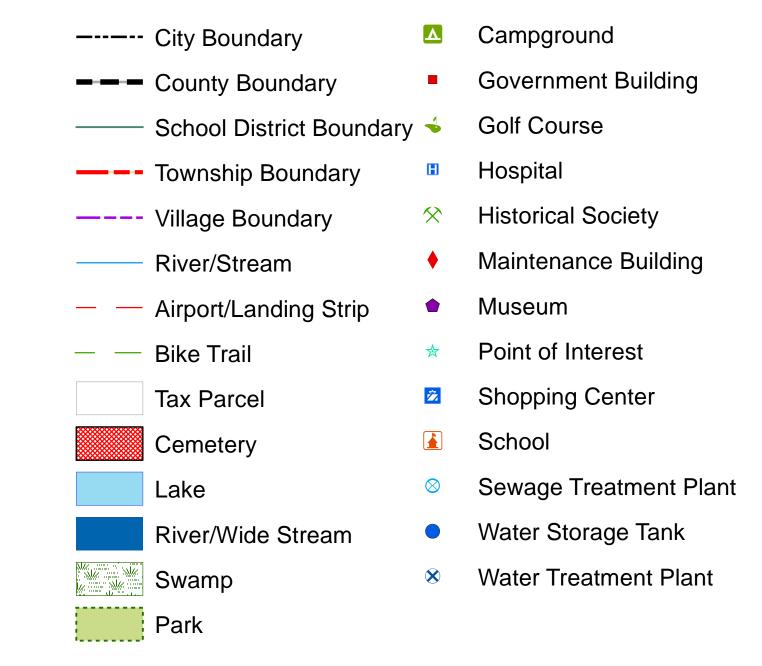

## Zoning Map Township of Beaver

Mahoning County, OHIO
Prepared By
The Mahoning County GIS Department

The Beaver Township Zoning Commission

For



## Map Legend



## **Zoning Legend**



| <u>Trustees</u> |           |  |
|-----------------|-----------|--|
| Approved Thi    | sDay Of _ |  |

The digital data contained herein was compiled from recorded deeds, survey plats, orthophotography and other public records. Mahoning County does not warrant the accuracy, reliability or timeliness of information contained on this map and assumes no legal responsibility. Persons relying on the information contained herein do so at their own risk. Users should consult public information sources for verification of the information herein and should notify the Mahoning County GIS Department of any discrepancies.